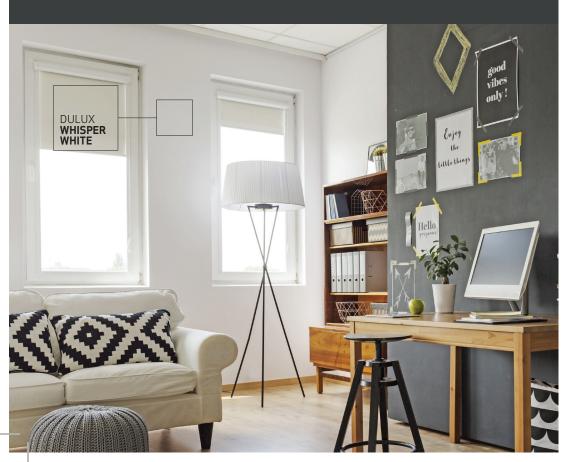

DESIGNER TIP - To make a room feel larger, choose the same Dulux wall paint colour and Dulux blinds colour. If you are looking for the window blinds to stand out as a feature of the room, select a Dulux blinds colour that is darker than the wall colour. Alternatively, choose a slightly darker Dulux blinds colour to your wall colour to create depth and contrast within the room.