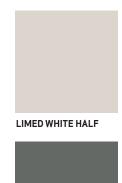

WHISPER WHITE

HOG BRISTLE \* HALF

NATURAL WHITE \*

HOG BRISTLE ° QUARTER

**BEIGE ROYAL** 

Elegance is available in a stylish selection of 20 Dulux interior paint colours with something suitable for every room. Choose from crisp whites, warm greys, cosy neutrals and sophisticated charcoals.