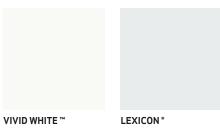

WHISPER WHITE

HOG BRISTLE \* HALF

NATURAL WHITE \*

HOG BRISTLE ° QUARTER

**BEIGE ROYAL** 

Elegance is available in a stylish selection of 20 Dulux interior paint colours with something suitable for every room. Choose from crisp whites, warm greys, cosy neutrals and sophisticated charcoals.