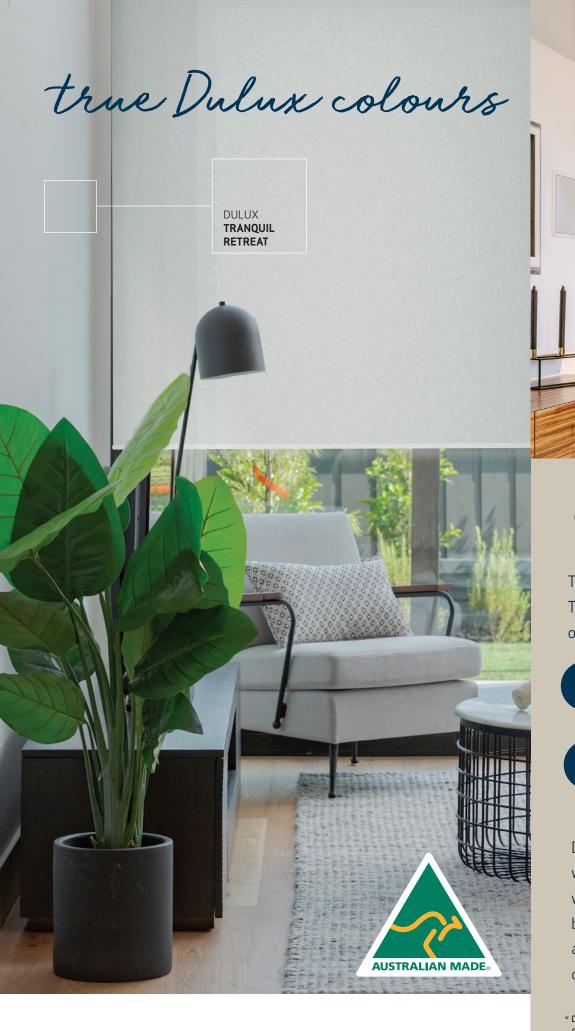

Ph: 03 9555 8766 Enquiries: 0447 774 526 E: sales@specialty.com.au

ELEGANCE IN DULUX SIGNATURE COLOURS INTERIOR BLINDS FABRIC DULUX WHISPER WHITE

WITH

**Dulux**\*

TECHNOLOGY

Complement your Dulux painted walls with window blinds now available in your favourite Dulux interior paint colours.

Manufactured in Australia by The Specialty Group, the Elegance range utilises Dulux paint technology with a 100% Blockout and UV fade resistant coating formulation that is PVC and lead free. Bring your home renovation or building project to life by selecting Elegance in stunning Dulux colours that perfectly match a room's wall colour, or show your creative flair by choosing Elegance blinds that contrasts your selected colour scheme.