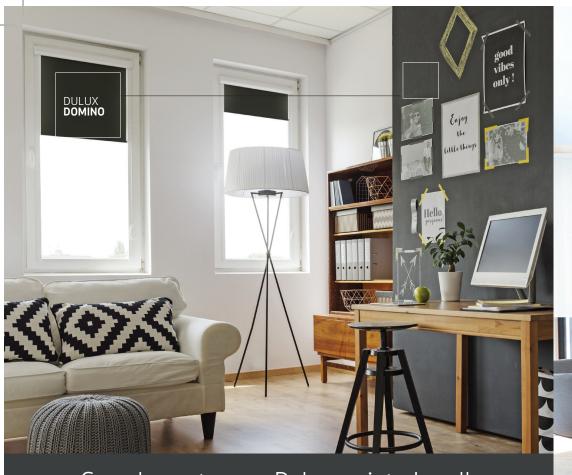

DESIGNER TIP - To make a room feel larger, choose the same Dulux wall paint colour and Dulux blinds colour. If you are looking for the window blinds to stand out as a feature of the room, select a Dulux blinds colour that is darker than the wall colour. Alternatively, choose a slightly darker Dulux blinds colour to your wall colour to create depth and contrast within the room.