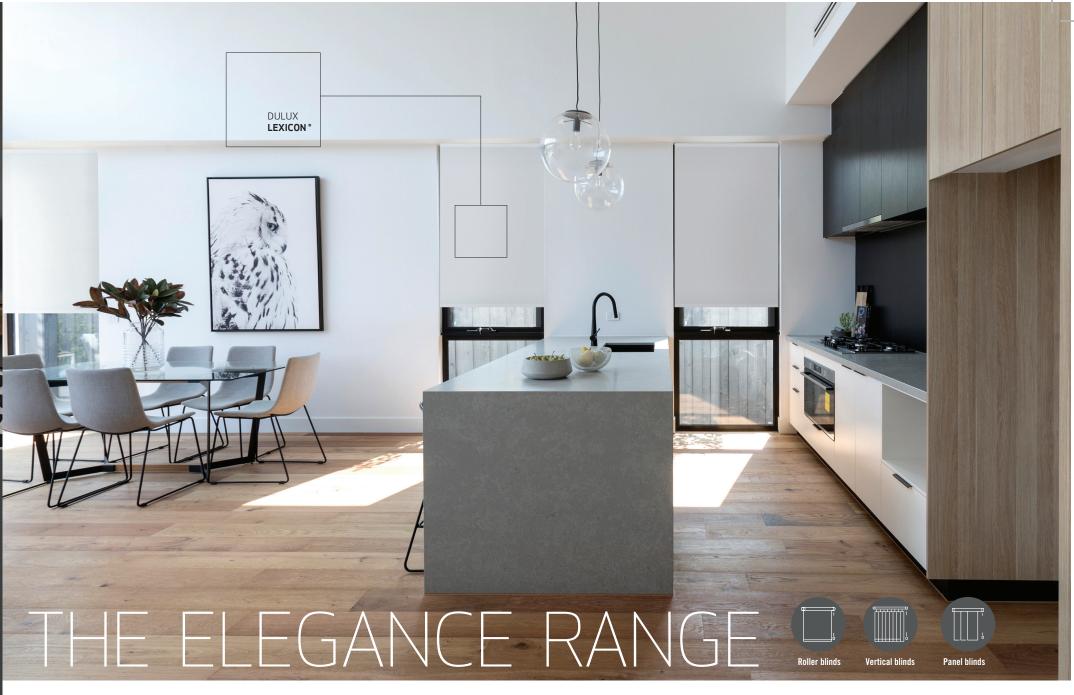

Manufactured in Australia by The Specialty Group, the Elegance range utilises Dulux paint technology with a 100% Blockout and UV fade resistant coating formulation that is PVC and lead free. Bring your home renovation or building project to life by selecting Elegance in stunning Dulux colours that perfectly match a room's wall colour, or show your creative flair by choosing Elegance blinds that contrasts your selected colour scheme.