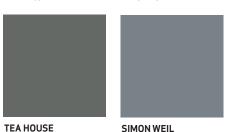

SELF DESTRUCT

Clean and fresh, Elegance blinds provide the finishing touch to complement or contrast your Dulux painted wall colours. Available as roller blinds, panel glides or vertical louvres.

SIMON WEIL